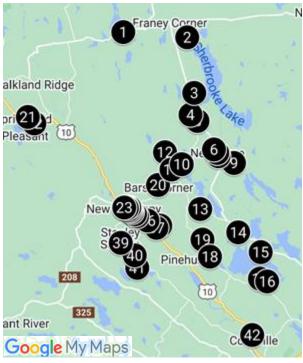

# FIND THIS INTERACTIVE MAP

This snapshot of our interactive **Make a Day of It!** map is included to give a general idea of location. Listings are numbered as if a route through our community BUT some without civic addresses or open hours may be exclusively online. Link to our Google map and find our New Germany Connections newsletter and more at **newgermany.ca** 